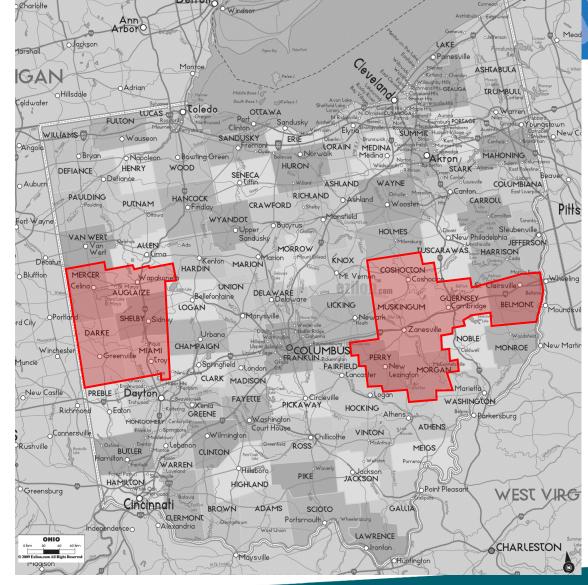

Serving Darke, Mercer Shelby & Auglaize Counties

<u>Five Counties</u> – Miami, Darke (2006), Mercer (2008), Shelby (2014), Auglaize (2017).

- 312,791 Population
- 2,276 Square Miles
- 8 Cities
- 40 Villages
- 60 Townships
- 72 Zoning Departments
- 46 Fire Departments
- 2 State Fire Marshals
- 4 Health Districts
- 2 Satellite Offices Greenville and Sidney
- Other Multi-County Departments