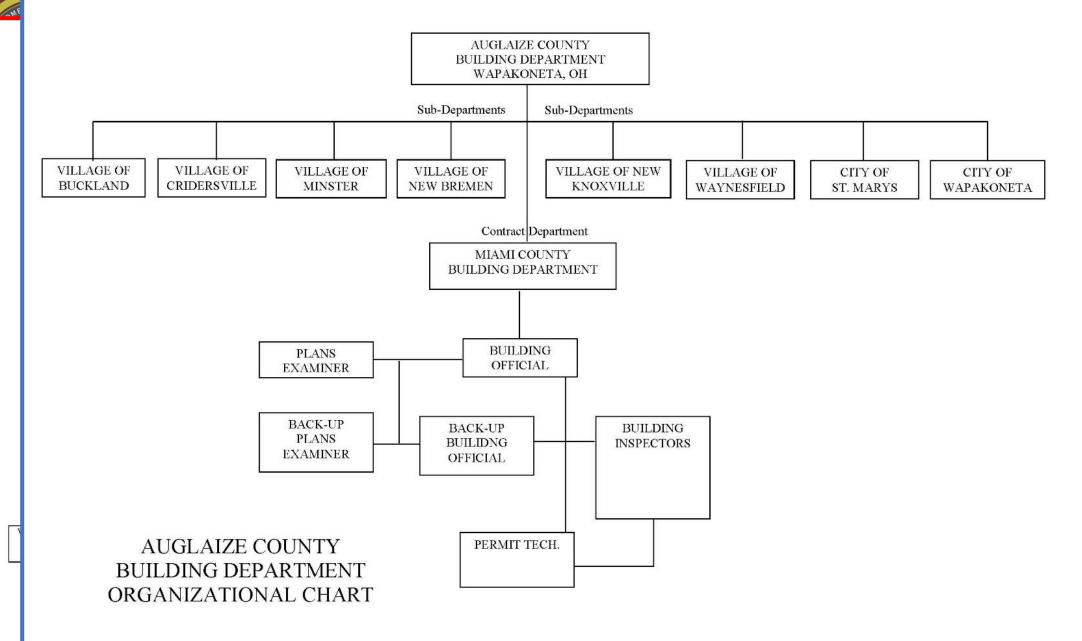

| 3.NAME: CURRENT EMPLOYEES   | 4. CERTIFICATION                                                            | 5. ARCH/PE/or<br>PERSONNEL<br>NUMBER | DATE<br>(MM/DD/YY)            | Part<br>Time    | Full<br>Time | Under<br>Contract | POSITION<br>(MM/DD/YY)            |
|-----------------------------|-----------------------------------------------------------------------------|--------------------------------------|-------------------------------|-----------------|--------------|-------------------|-----------------------------------|
| ROBERT ENGLAND              | Building Official<br>Primary                                                | 425                                  | 12/31/2024                    |                 | ✓            |                   | 04/01/2015                        |
| SHAWN WINN                  | Building Official<br>Backup                                                 | 1650                                 | 12/31/2024                    |                 | ☑            |                   | 04/01/2015                        |
| CANDACE GOODALL             | Plans Examiner<br>Primary                                                   | 6697 / P-003023                      | CONTRACTED                    |                 |              | ✓                 | 01/01/2014                        |
| MICHAEL BRUNS               | Plans Examiner<br>Backup                                                    | 66091 / P-004777                     | CONTRACTED                    |                 |              | ✓                 | 01/01/2014                        |
| SHAWN WINN                  | Bldg Inspector<br>Primary                                                   | 1650                                 | 12/31/2024                    |                 | $\checkmark$ |                   | 03/03/2003                        |
|                             | Bldg Inspector<br>Backup                                                    |                                      |                               |                 |              |                   |                                   |
| JAMES SOWERS                | Elec. Safety Insp. Primary                                                  | 4966                                 | 12/31/2024                    |                 | ✓            |                   | 08/19/2006                        |
| JASON CANTRELL              | Elec. Safety Insp.<br>Backup                                                | 2376                                 | 06/30/2024                    |                 | ☑            |                   | 11/07/2011                        |
|                             | Plumbing Insp.<br>Primary                                                   |                                      |                               |                 |              |                   |                                   |
|                             | Plumbing Insp.<br>Backup                                                    |                                      |                               |                 |              |                   |                                   |
| 9. LIST ADDITIONAL EMPLOYEE | S IN THE SPACE BELOW.                                                       |                                      |                               |                 |              |                   |                                   |
| a. EMPLOYEE NAME            | b. CERTIFICATION                                                            | c. ARCH/PE/or<br>PERSONNEL NUMBER    | d. CERT. EXP. DATE (MM/DD/YY) | e. Part<br>Time | Full<br>Time | Under<br>Contract | f. APPNTD. TO POSITION (MM/DD/YY) |
| JAMES SOWERS                | BLDG. INSP. PRIMARY                                                         | 4966                                 | 12/31/2024                    |                 | ✓            |                   | 06/16/2014                        |
| JOHN FILBY                  | BLDG. INSP. PRIMARY                                                         | 5006                                 | 12/31/2023                    |                 | ✓            |                   | 06/21/2014                        |
| BRENT FOURMAN               | BLDG. INSP. PRIMARY                                                         | 5155                                 | 12/31/2024                    |                 | ✓            |                   | 09/15/2014                        |
| ROBERT BRASSELL             | BLDG. INSP. PRIMARY                                                         | 5299                                 | 12/31/2025                    |                 | $\checkmark$ |                   | 07/27/2015                        |
| DOUGLAS SALM                | ELEC. SAFE. INSP.                                                           | 6087                                 | 12/31/2025                    |                 | ✓            |                   | 01/14/2019                        |
| MIKE WEHRKAMP               | PLANS EXAMINER PRIMARY                                                      | E-64252 / PE-1604                    | CONTRACTED                    |                 |              | ✓                 | 01/01/2014                        |
|                             |                                                                             |                                      |                               |                 |              |                   |                                   |
|                             |                                                                             |                                      |                               |                 |              |                   |                                   |
|                             |                                                                             |                                      |                               |                 |              |                   |                                   |
|                             |                                                                             |                                      |                               |                 |              |                   |                                   |
|                             |                                                                             |                                      |                               |                 |              |                   |                                   |
| 10. ORGANIZATIONAL CHART:   | Include a current organizational chart with this Yearly Operational Report. |                                      |                               |                 |              |                   |                                   |
| 11. PLUMBING INSPECTIONS:   | MIAMI COUNTY PUBLIC HEALTH                                                  |                                      |                               |                 |              |                   |                                   |