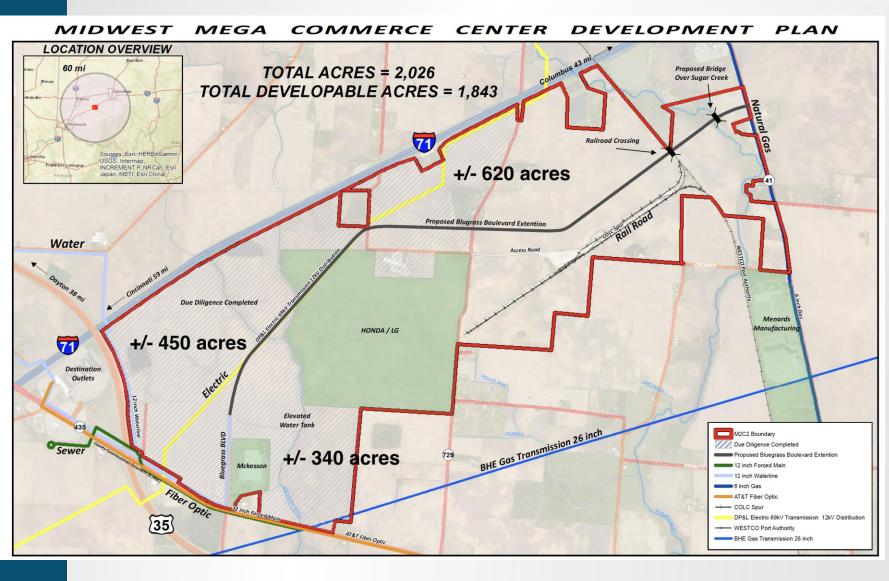

## Fayette County – Midwest Mega Commerce Center (M2C2)

## Infrastructure - 2025

- 4 MGD Water Treatment Facility
- Raw Water Supply Line 20 miles
- 2 MGD Wastewater Treatment Faciity
- +3,000 ft of Road Network, Intersection & Highway Ramp Improvements
- Electric Supply Line (345 kV) and Substation +250 MW.
- Natural Gas Tap and Distribution Line

## **Project Wins**

McKesson - 2019

• Investment - \$112.9 M

• Jobs - 171

Menards - 2019

- Investment \$81.9M
- Jobs -160

LG-Honda – 2022

- Investment \$3.5B
- Jobs 2,200