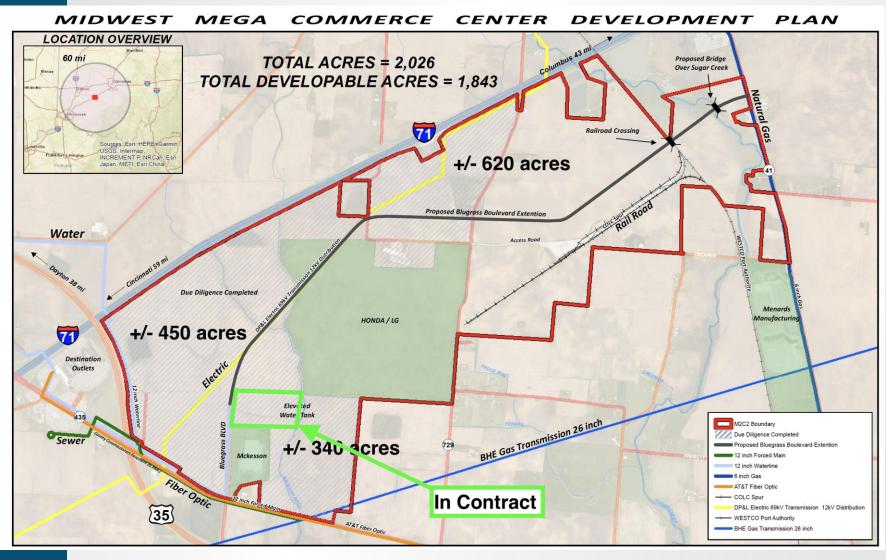

## Fayette County – Midwest Mega Commerce Center (M2C2)

## Infrastructure - 2025

- 4 MGD Water Treatment Facility
- Raw Water Supply Line 20 miles
- 2 MGD Wastewater Treatment Faciity
- +3,000 ft of Road Network, Intersection & Highway Ramp Improvements
- Electric Supply Line (345 kV) and Substation +250 MW.
- Natural Gas Tap and Distribution Line

## **Project Wins**

McKesson - 2019

• Investment - \$112.9 M

• Jobs - 171

Menards - 2019

- Investment \$81.9M
- Jobs -160

LG-Honda – 2022

- Investment \$3.5B
- Jobs 2,200