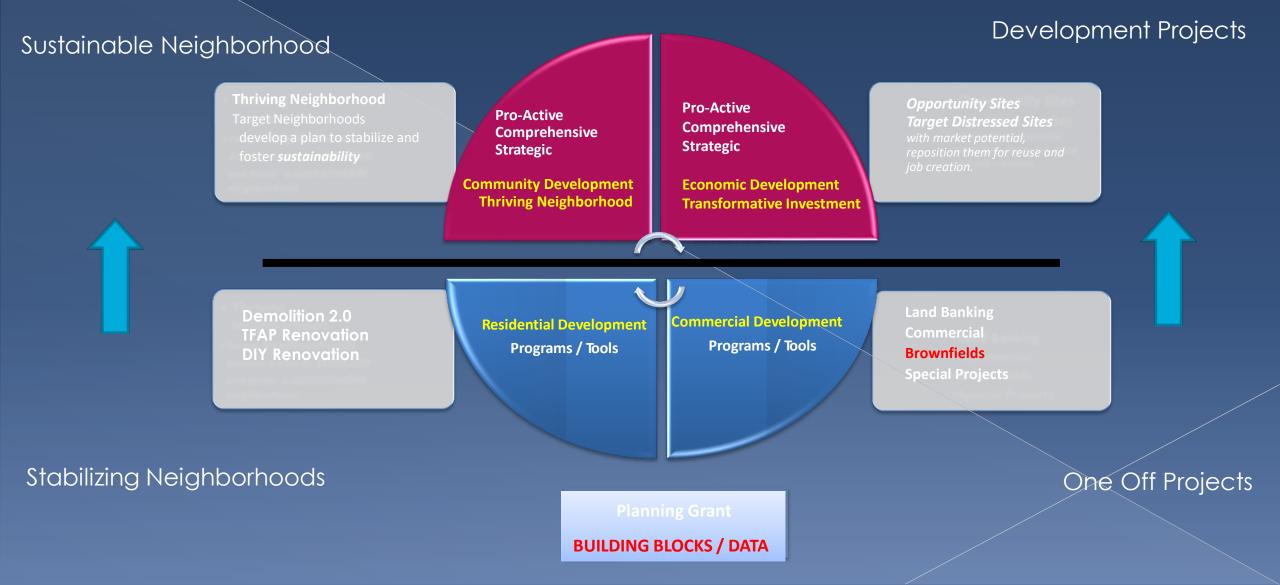

### MCLRC Direction..... Amidst a Dynamic Real Estate Environment

### MCLRC Direction.....Raising the Bar

Policy Framework
Toolbox
Programming
Planning
Strategic Investment

### Direction.....Policy Framework

**Balancing Competing Community Objectives** Maximizing Taxes Collection vs. Enabling Redevelopment

- > Expedited Foreclosures
  - Strategic Development Areas
  - Program Requirements
- > Discounted Tax Lien Sales
  - Value Assessment
- > Prioritized Foreclosures
  - Strategic Properties

### Direction.... Programming Community / Economic Development Role

### Direction ..... Programming