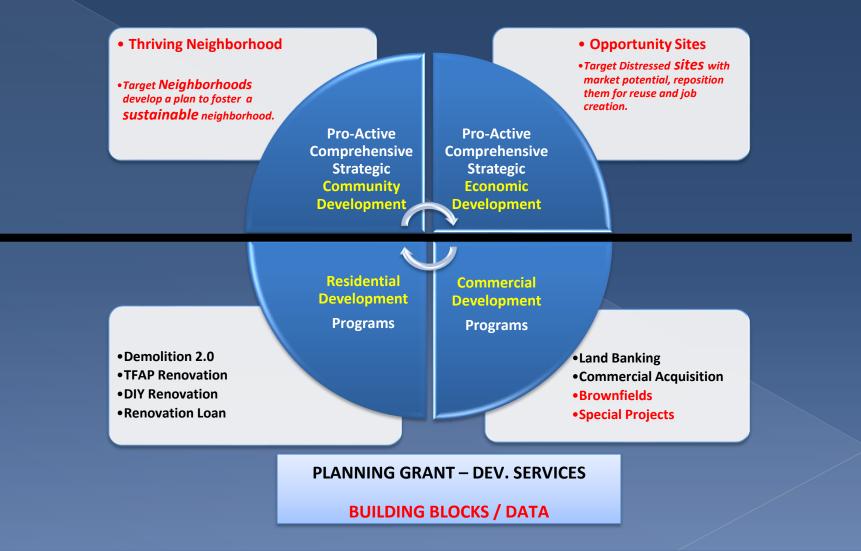

### MCLRC Direction..... Amidst a Dynamic Real Estate Environment

### MCLRC Direction.....Raising the Bar

Policy Framework
Toolbox
Programming
Planning
Strategic Investment

### Direction.....Policy Framework

**Balancing Competing Community Objectives** Maximizing Taxes Collection vs. Enabling Redevelopment

- > Expedited Foreclosures
  - Strategic Development Areas
  - Program Requirements
- > Discounted Tax Lien Sales
  - Value Assessment
- > Prioritized Foreclosures
  - Strategic Properties

### Direction.... Programming Community / Economic Development Role

### Direction ..... Programming