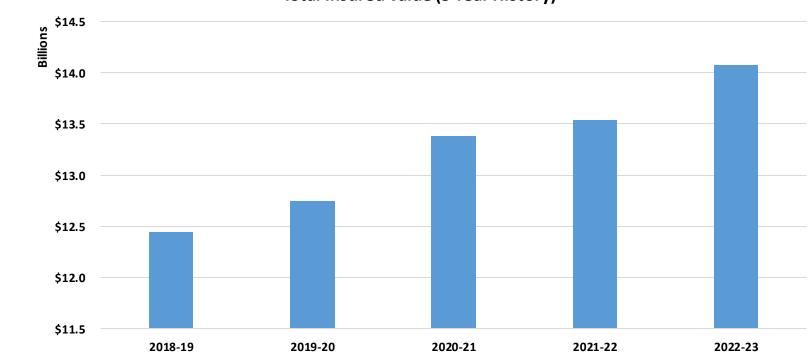

# Strength in Numbers:

Property Values: \$13,542,087,047

• Vehicles: 13,896

• Payroll: \$1,759,898,988

• Deputies: 2,755

Net Position: \$83.9M

 Total Return of Member Equity: \$6,810,126