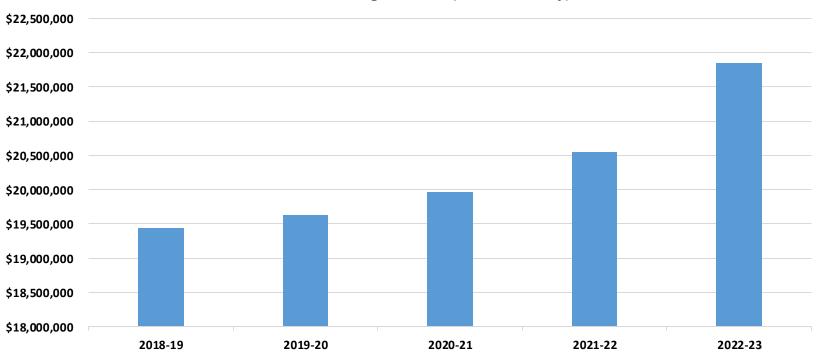

# Strength in Numbers:

Property Values: \$13,542,087,047

• Vehicles: 13,896

• Payroll: \$1,759,898,988

• Deputies: 2,755

Net Position: \$83.9M

 Total Return of Member Equity: \$6,810,126