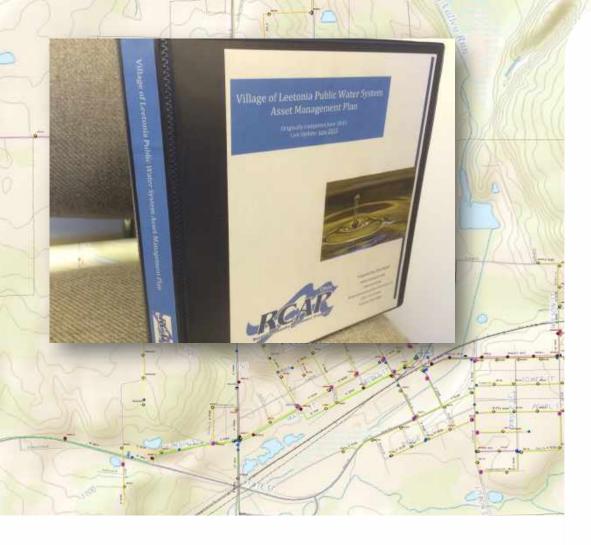

# Best Practices for Project Funding Plant the Seeds Early!

A good start, strategic thinking and plenty of time maximizes opportunities for grant funding.

Create an Asset Management Plan for water AND sewer systems!