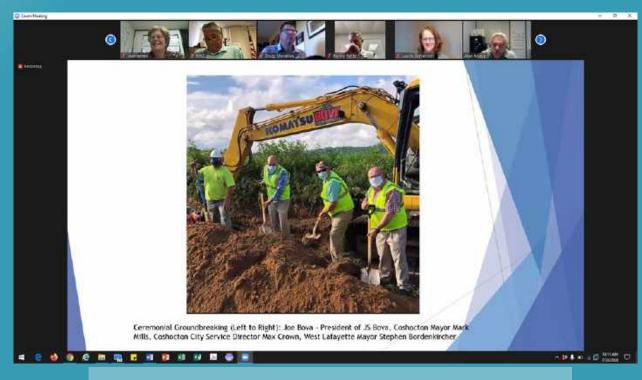

Amsterdam Regional Wastewater System
Serving parts of Jefferson and Carroll Counties

Coshocton – West Lafayette Water Regionalization Virtual Ribbon Cutting

This past state fiscal year, we leveraged \$45,197,146 in Grants and \$58,580,261 in Low-Interest Loans.